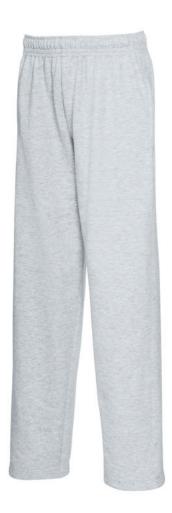

# KIDS LIGHTWEIGHT OPEN HEM JOG PANTS

**64-005-0** CHILDREN'S

### **Care instructions**

Carton

- Kids Lightweight Jog Pants (64-005-0) also available in Men's (64-038-0)
- Lightweight unbrushed fleece
- Elasticated waist with continuous draw cord, in-line with European childrenswear legislation
- Side pockets
- Open hem
- Produced using Belcoro® yarn for a cleaner, more stable print area

## Colourways

**36**Black

94

ΑZ

Heather Grey

Deep Navy

<sup>\*\*</sup>Measure from crotch seam to cuff hem of garment

<sup>\*\*\*\*</sup>Measure from waistband edge to cuff hem of garment