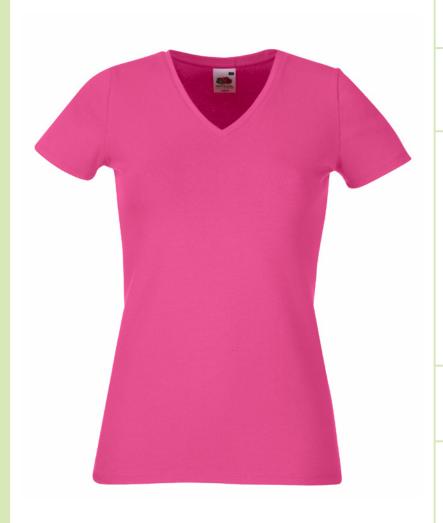

## **Care instructions**

- Cotton/elastane single jersey for comfort and shape retention
- Shaped side seams for a feminine fit