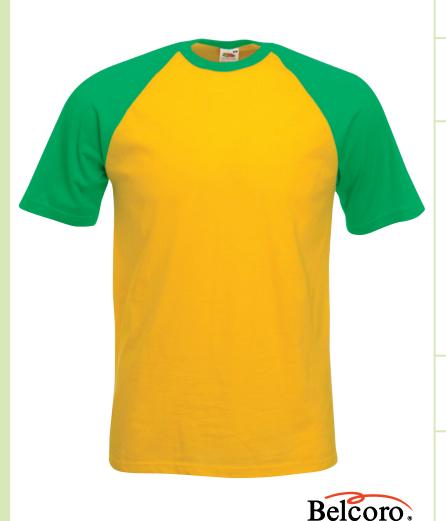

# VALUEWEIGHT SHORT SLEEVE BASEBALL T

**61-026-0** MEN'S

## Colourways

White/Red

Softer feel for comfort

<sup>\*\*</sup>Measure from highest point of shoulder to bottom edge of garment