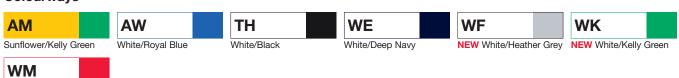

## Colourways

White/Red

Softer feel for comfort

<sup>\*\*</sup>Measure from highest point of shoulder to bottom edge of garment