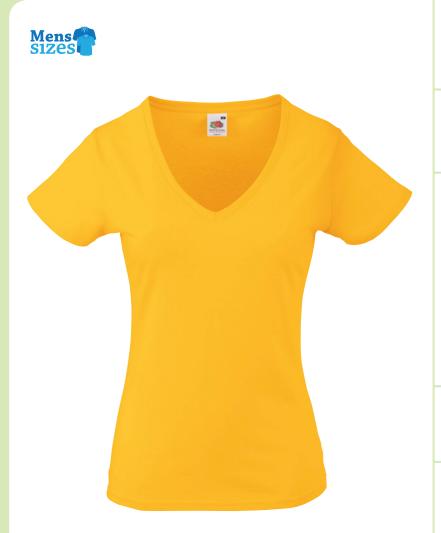

# LADY-FIT VALUEWEIGHT V-NECK T

**61-398-0** LADIES

# **Care instructions**

- Lady-Fit Valueweight V-NeckT (61-398-0) also available in Men's (61-066-0)
- V-Neck with cotton/Lycra® rib
- Self-fabric back neck tape
- · Shaped side seams for a feminine fit
- Produced using Belcoro® yarn for a cleaner, more stable print area
- Fine knit gauge for enhanced printability