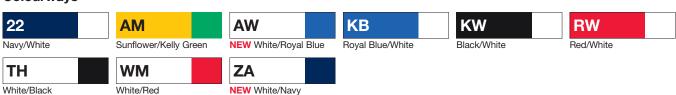

## Colourways

White/Black

<sup>\*\*</sup>Measure from highest point of shoulder to bottom edge of garment