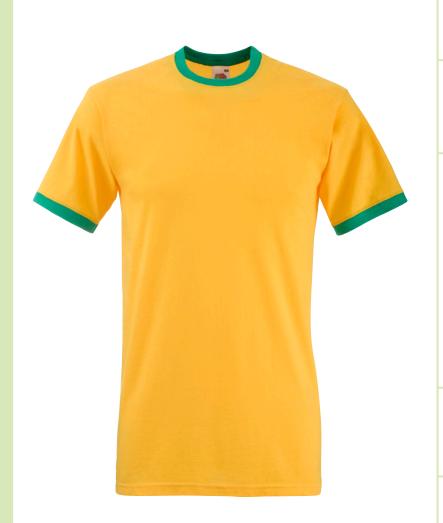

# **VALUEWEIGHT RINGER T**

61-168-0 MEN'S

## Care instructions

- · Contrast colour crew neck with cotton/ Lycra® rib
- Self-fabric back neck tape
- Produced using Belcoro® yarn for a cleaner, more stable print area
- Fine knit gauge for enhanced printability

## Colourways

White/Black

<sup>\*\*</sup>Measure from highest point of shoulder to bottom edge of garment