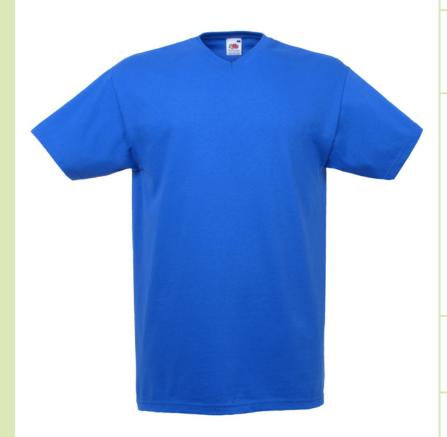

# **VALUEWEIGHT V-NECK T**

61-066-0 MEN'S

## **Care instructions**

Carton

- Valueweight V-Neck T (61-066-0) also available in Ladies (61-398-0)
- V-Neck with cotton/Lycra® rib
- Self-fabric back neck tape
- Produced using Belcoro® yarn for a cleaner, more stable print area
- Fine knit gauge for enhanced printability

# Colourways

30 White

32 NEW Navy

36 Black

40 Red

51 Royal Blue

87 Charcoal

94