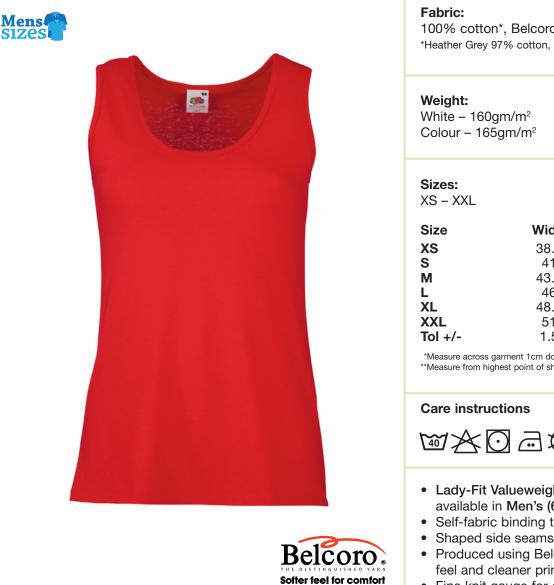

## LADY-FIT **VALUEWEIGHT VEST**

61-376-0 WOMEN'S

100% cotton\*, Belcoro® yarn \*Heather Grey 97% cotton, 3% polyester

| Size    | Width* | Length** |
|---------|--------|----------|
| XS      | 38.5   | 62       |
| S       | 41     | 63       |
| Μ       | 43.5   | 64       |
| L       | 46     | 65       |
| XL      | 48.5   | 66       |
| XXL     | 51     | 67       |
| Tol +/- | 1.5    | 1.5      |

\*Measure across garment 1cm down from armholes \*\*Measure from highest point of shoulder to bottom edge of garment

- Lady-Fit Valueweight Vest (61-376-0) also available in Men's (61-098-0)
- Self-fabric binding to neck and armholes
- · Shaped side seams for a feminine fit
- Produced using Belcoro® yarn for a softer feel and cleaner printing process
- Fine knit gauge for enhanced printability