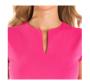

### FEATURES

Fitted style model with V-neck. New design. Trimmed halfsleeves. Side seams.

- 95% combed cotton / 5% elastane. Single jersey 200
- gsm. Roly Treatment. Very nice and comfortable wash finishing which provides a very soft and pleasent touch.

#### DETAILS

Special attention to V-neck design.