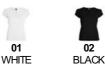

# *NOLX* CA6532 BELICE



#### SIZES (cm)

S [39cm/57cm]

M [42cm/59cm] L [44cm/61cm] XL [46cm/63cm]

XXL [48cm/65cm]

XXXL [50cm/67cm]

### FEATURES

Fitted style model with V-neck. New design. Trimmed halfsleeves. Side seams.

- 95% combed cotton / 5% elastane. Single jersey 200
- gsm. Roly Treatment. Very nice and comfortable wash finishing which provides a very soft and pleasent touch.

#### QUANTITIES

Adult: Box - 50 ud. / Pack - 5 ud.



COLORS









78 ROSETON

01

#### DETAILS



Special attention to V-neck design.

## **CASUAL** COLLECTION SUMMER



The colors and measures contained in this sheet are rounded to the colors and sizes of our products. Due to continued work in product improvement and renovations of the same stock are subject to change or modification not reflected in this document. Claims based on the colors or sizes that are listed on this sheet will not be accepted. ROLY reserves the right to change without notice colors and measures regarding the products described in this data sheet.