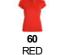

# *NOLX* CA6532 BELICE



#### SIZES (cm)

S [39cm/57cm]

M [42cm/59cm] L [44cm/61cm] XL [46cm/63cm]

XXL [48cm/65cm]

XXXL [50cm/67cm]

### FEATURES

Fitted style model with V-neck. New design. Trimmed halfsleeves. Side seams.

- 95% combed cotton / 5% elastane. Single jersey 200
- gsm. Roly Treatment. Very nice and comfortable wash finishing which provides a very soft and pleasent touch.

#### QUANTITIES

Adult: Box - 50 ud. / Pack - 5 ud.



COLORS









78 ROSETON

01

#### DETAILS



Special attention to V-neck design.

## **CASUAL** COLLECTION SUMMER



The colors and measures contained in this sheet are rounded to the colors and sizes of our products. Due to continued work in product improvement and renovations of the same stock are subject to change or modification not reflected in this document. Claims based on the colors or sizes that are listed on this sheet will not be accepted. ROLY reserves the right to change without notice colors and measures regarding the products described in this data sheet.