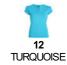

# *NOLX* CA6532 BELICE



#### SIZES (cm)

S [39cm/57cm]

M [42cm/59cm] L [44cm/61cm] XL [46cm/63cm]

XXL [48cm/65cm]

XXXL [50cm/67cm]

### FEATURES

Fitted style model with V-neck. New design. Trimmed halfsleeves. Side seams.

- 95% combed cotton / 5% elastane. Single jersey 200
- gsm. Roly Treatment. Very nice and comfortable wash finishing which provides a very soft and pleasent touch.

#### QUANTITIES

Adult: Box - 50 ud. / Pack - 5 ud.



COLORS









78 ROSETON

01

#### DETAILS



Special attention to V-neck design.

## **CASUAL** COLLECTION SUMMER



The colors and measures contained in this sheet are rounded to the colors and sizes of our products. Due to continued work in product improvement and renovations of the same stock are subject to change or modification not reflected in this document. Claims based on the colors or sizes that are listed on this sheet will not be accepted. ROLY reserves the right to change without notice colors and measures regarding the products described in this data sheet.