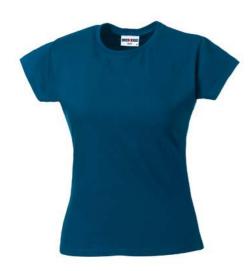

## 101F Ladies' Fitted Crew Neck T-Shirt

Ladies' fitted cap sleeved tee for a feminine shape. 100% cotton with natural stretch for a comfortable fitted look that flatters.

- · Feminine cap sleeves
- · Side seams
- · Ring spun cotton for a softer feel and added comfort
- · Reinforced shoulder seams
- · Suitable for 40°C machine wash