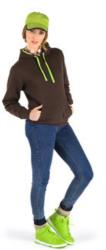

## FEATURES

Shape fitted swearshirt with hood lined to contrast and same colour of the cord. Kangaroo pocket. Spike type reinforced seems in neck. 1x1 rib with elastane in cuffs and and waist. Detail thumb slit - 1x1 rib cuff with thumb hole.

- 65% polyester / 35% cotton, brushed fleece, 280
- gsm. \* Heather grey 58: 65% cotton / 30% polyester / 5% viscose.