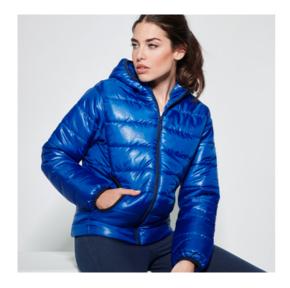

## **FEATURES**

Quilted jacket with filling. Slim fit hoodie with contrast zipper and chin protection. Two lateral pockets with hidden zipper. Wind and water proof. Slim fit.

• Fabric : 100% cire polyester 210 Taffeta, 65 gsm. Lining : 100% polyester 210 Taffeta, 65 gsm. Wadding : 100% polyester, 100 gsm.

\* Lightweight and warm garment.