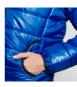

## **COLORS**

**DETAILS** 

Special attention to side pocket with border.

Special attention to neck.