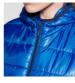

## **FEATURES**

Quilted jacket with filling. Slim fit hoodie with contrast zipper and chin protection. Two lateral pockets with hidden zipper. Wind and water proof. Slim fit.

• Fabric : 100% cire polyester 210 Taffeta, 65 gsm. Lining : 100% polyester 210 Taffeta, 65 gsm. Wadding : 100% polyester, 100 gsm.

## **COLORS**

**DETAILS** 

Special attention to side pocket with border.

Special attention to neck.