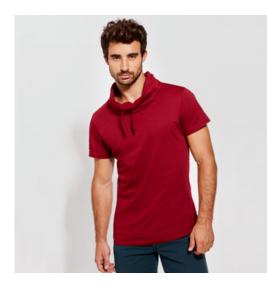

## FEATURES

Short sleeve t-shirt and a funnel neck with adjustable cord. Side seam.

- 100% cotton, 150 gsm.
- \*Heather grey 58: 85% cotton / 15% viscose.
  \*Removable label.