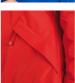

### **FEATURES**

High neck jacket with matching molded zipper. 1.- Folded and removable hood with velcro fastenings. 2.- Zippered exterior pockets, flap and pullers. 3.- Two inner pockets with velcro. 4.- Adjustable cuffs with straps and zippers.

# **DETAILS**

Special attention to removable hood.

Special attention to high fitting collar.

Special attention to pocket.