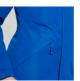

### **FEATURES**

High neck jacket with matching molded zipper. 1.- Folded and removable hood with velcro fastenings. 2.- Zippered exterior pockets, flap and pullers. 3.- Two inner pockets with velcro. 4.- Adjustable cuffs with straps and zippers.

# **DETAILS**

Special attention to removable hood.

Special attention to high fitting collar.

Special attention to pocket.