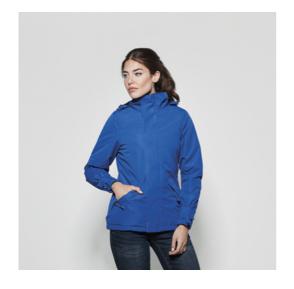

### **FEATURES**

High neck jacket with matching molded zipper. 1.- Folded and removable hood with velcro fastenings. 2.- Zippered exterior pockets, flap and pullers. 3.- Two inner pockets with velcro. 4.- Adjustable cuffs with straps and zippers.

- Exterior: 100% waterproof polyester. Interior: 100%
- quilted polyester. Fleeced collar.
  \*Available child: Navy 55 and Red 60. \* Slim fit women model. \* Interior easy access for printing or embroidery.