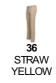

### SIZES (cm)

**38** [38cm/104cm] **40** [40cm/105cm] **42** [42cm/106cm] **44** [44cm/107cm] **46** [46cm/108cm] **48** [48cm/109cm]

**50** [50cm/110cm] **52** [52cm/111cm]

\*[Measures in the waist / Measures from the waist to the bottom hem of the trouser]

#### **FEATURES**

Long trousers for man, resistant and comfortable fabric , special cut for workwear and hotel and catering business.

- 1.-2 lateral pockets of oblique cut.
- 2.-2 back buttonhole pockets with button.
- 3.-Back darts.
- 4.-Loops for belt.
  - 95% cotton / 5% elastane, 260 gsm.

### **QUANTITIES**

Adult: Box - 20 ud. / Pack - 1 ud.



# **SCHEMES**



#### **COLORS**











# **DETAILS**



Attention to pockets and waist.