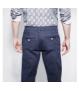

### SIZES (cm)

**38** [38cm/104cm] **40** [40cm/105cm] **42** [42cm/106cm] **44** [44cm/107cm] **46** [46cm/108cm] **48** [48cm/109cm]

**50** [50cm/110cm] **52** [52cm/111cm]

\*[Measures in the waist / Measures from the waist to the bottom hem of the trouser]

#### **FEATURES**

Long trousers for man, resistant and comfortable fabric , special cut for workwear and hotel and catering business.

- 1.-2 lateral pockets of oblique cut.
- 2.-2 back buttonhole pockets with button.
- 3.-Back darts.
- 4.-Loops for belt.
  - 95% cotton / 5% elastane, 260 gsm.

### **QUANTITIES**

Adult: Box - 20 ud. / Pack - 1 ud.



# **SCHEMES**



#### **COLORS**











# **DETAILS**



Attention to pockets and waist.