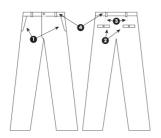

# **SCHEMES**

#### **FEATURES**

Long trousers for man, resistant and comfortable fabric , special cut for workwear and hotel and catering business.

- 1.-2 lateral pockets of oblique cut.
- 2.-2 back buttonhole pockets with button.
- 3.-Back darts.
- 4.-Loops for belt.
  - 95% cotton / 5% elastane, 260 gsm.

# **DETAILS**

Attention to pockets and waist.