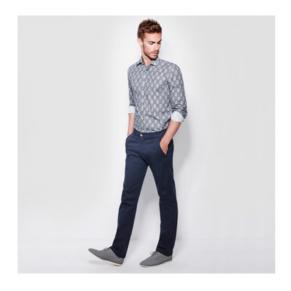

#### **FEATURES**

Long trousers for man, resistant and comfortable fabric , special cut for workwear and hotel and catering business.

- 1.-2 lateral pockets of oblique cut.
- 2.-2 back buttonhole pockets with button.
- 3.-Back darts.
- 4.-Loops for belt.
  - 95% cotton / 5% elastane, 260 gsm.