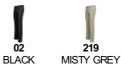

### SIZES (cm)

**38** [38cm/104cm] **40** [40cm/105cm] **42** [42cm/106cm] **44** [44cm/107cm] **46** [46cm/108cm] **48** [48cm/109cm]

**50** [50cm/110cm] **52** [52cm/111cm]

\*[Measures in the waist / Measures from the waist to the bottom hem of the trouser]

#### **FEATURES**

Long trousers for man, resistant and comfortable fabric , special cut for workwear and hotel and catering business.

- 1.-2 lateral pockets of oblique cut.
- 2.-2 back buttonhole pockets with button.
- 3.-Back darts.
- 4.-Loops for belt.
  - 95% cotton / 5% elastane, 260 gsm.

### **QUANTITIES**

Adult: Box - 20 ud. / Pack - 1 ud.



# **SCHEMES**



#### **COLORS**











# **DETAILS**



Attention to pockets and waist.