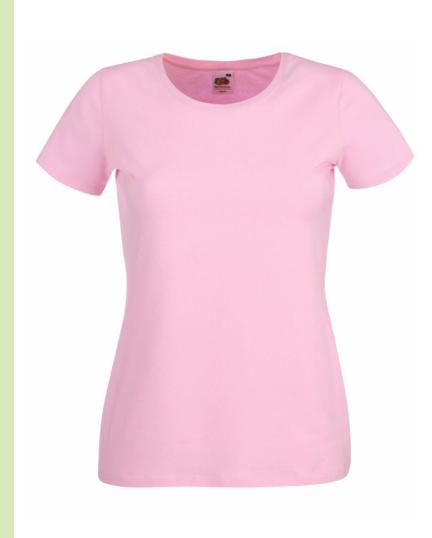

## Colourways

**30**White

**52** Light Pink **57** Fuchsia

AZ
Deep Navy

Sky Blue

<sup>\*\*</sup>Measure from highest point of shoulder to bottom edge of garment