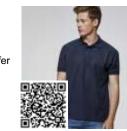

# STAR WOMAND6634

Short sleeve polo shirt. Reinforced covered seams in the block of the seams and fitted cut. Thin 3 buttons placket. Side slits.

### COMPOSITION

100% cotton, pique knit, 200 gsm.

#### REMARKS

\*Heather grey 58: 85% cotton, piqué / 15% viscose. \*Removable label. \*Duo concept.