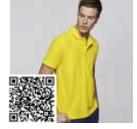

# STAR WOMAND6634

Short sleeve polo shirt. Reinforced covered seams in the block of the seams and fitted cut. Thin 3 buttons placket. Side slits.

### COMPOSITION

100% cotton, pique knit, 200 gsm.

#### REMARKS

\*Heather grey 58: 85% cotton, piqué / 15% viscose. \*Removable label. \*Duo concept.