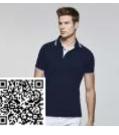

# STAR WOMAND6634

Short sleeve polo shirt. Reinforced covered seams in the block of the seams and fitted cut. Thin 3 buttons placket. Side slits.

### COMPOSITION

100% cotton, pique knit, 200 gsm.

#### REMARKS

\*Heather grey 58: 85% cotton, piqué / 15% viscose. \*Removable label. \*Duo concept.