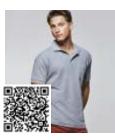

# STAR WOMAND6634

Short sleeve polo shirt. Reinforced covered seams in the block of the seams and fitted cut. Thin 3 buttons placket. Side slits.

### COMPOSITION

100% cotton, pique knit, 200 gsm.

#### REMARKS

\*Heather grey 58: 85% cotton, piqué / 15% viscose. \*Removable label. \*Duo concept.