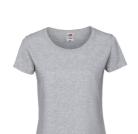

## **RINGSPUN PREMIUM T LADY-FIT**

Ladies - 61-424-0

## **MENS LADIES**

|        | 100% cotton*                           |
|--------|----------------------------------------|
| ****** | *Heather Grey 97% cotton, 3% polyester |

- 100 % combed ringspun cotton
- Soft hand feel
- Shaped side seams for a feminine fit
- Performs at 60 degree wash
- Crew neck with cotton/ lycra® and twin needle stitching
- Self-fabric shoulder to shoulder taping