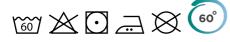

## **Care Instructions**

## **MENS LADIES**

|        | 100% cotton*                           |
|--------|----------------------------------------|
| ****** | *Heather Grey 97% cotton, 3% polyester |

- 100 % combed ringspun cotton
- Soft hand feel
- Shaped side seams for a feminine fit
- Performs at 60 degree wash
- Crew neck with cotton/ lycra® and twin needle stitching
- Self-fabric shoulder to shoulder taping