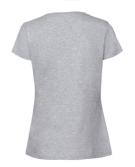

## **MENS LADIES**

|        | 100% cotton*                           |
|--------|----------------------------------------|
| ****** | *Heather Grey 97% cotton, 3% polyester |

- 100 % combed ringspun cotton
- Soft hand feel
- Shaped side seams for a feminine fit
- Performs at 60 degree wash
- Crew neck with cotton/ lycra® and twin needle stitching
- Self-fabric shoulder to shoulder taping