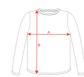

### SIZES

 $\textit{Adults: XS} \cdot \textit{S} \cdot \textit{M} \cdot \textit{L} \cdot \textit{XL} \cdot \textit{XXL} \cdot \textit{XXXL} \, / \, \textit{Kids:}$ 

**SCHEME** 

**QUANTITIES** 

**Adults** 

#### **COLORS**

SIZES

| Adults     | xs   | s    | М    | L    | XL   | XXL  | XXXL |
|------------|------|------|------|------|------|------|------|
| WIDTH (A)  | 54cm | 57cm | 60cm | 63cm | 66cm | 69cm | 72cm |
| HEIGHT (B) | 68cm | 70cm | 72cm | 74cm | 76cm | 78cm | 80cm |

<sup>\*[</sup>Measured from the edge 1 cm below the sleeves / Measured from the highest point of the shoulder to the end of the garment]