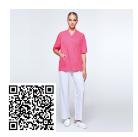

#### DESCRIPTION

Unisex service top with short sleeves and crossed peak neckline. Pocket on chest and two side pockets. Lateral openings

### COMPOSITION

65% polyester / 35% cotton Twill, 160 gsm

### REMARKS

Top to combine with VADEMECUM trousers.

- \*Removable label.
- \*Unisex model.
- \*Laboratory.
- \*Health. \*Esthetic.
- \*Food Industry.
- \*Cleaning.