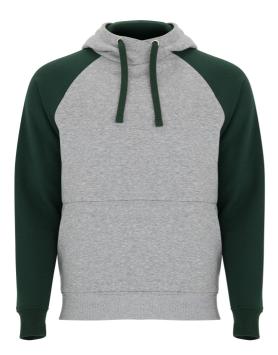

### DESCRIPTION

Two-tone unisex hoodie. Hood with crossed neck and metal eyelets, inner and cords to contrast. Ranglan sleeve to contrast. Kangaroo pocket Cuffs and hem with rib knit with elastane 1x1

## COMPOSITION

50% cotton / 50% polyester, brushed fleece, 280 gsm

### REMARKS

Heather grey colour: 55% cotton / 40% polyester / 5% viscose. \* Removable label.