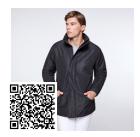

#### **DESCRIPTION**

- Softshell composed of 2 layers with sporty cut:

  1. Contrast central zip with chin guard and puller.

  2. Innner lining in contrasting microfleece fabric.

  3. Outside pocket on right chess with the size of the property of the property of the size of the property of the size of the property of the prope
- 4. Two side outer pockets with invisible zip.

- 5. Pocket on left sleeve.6. Elastic edging to tone on cuffs and hem7. Removable hood with micropolar lining to constrast.

#### COMPOSITION

Two layers. Outer 92% polyester / 8% elastane, 280 gsm. Inner microfleece polyester extra warm. 300 gsm

#### REMARKS

- \*Removable label.
- \*Water resistant.
- \*Windproof.