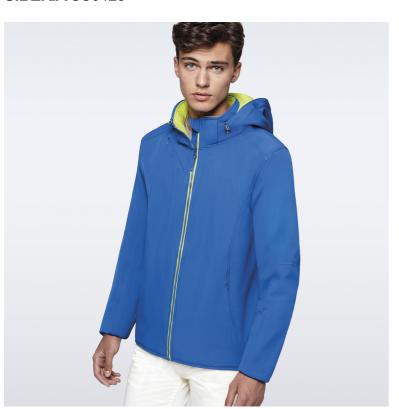

#### **DESCRIPTION**

- Softshell composed of 2 layers with sporty cut:

  1. Contrast central zip with chin guard and puller.

  2. Innner lining in contrasting microfleece fabric.

  3. Outside pocket on right chess with the size of the property of the property of the size of the property of the size of the property of the prope
- 4. Two side outer pockets with invisible zip.

- 5. Pocket on left sleeve.6. Elastic edging to tone on cuffs and hem7. Removable hood with micropolar lining to constrast.

#### COMPOSITION

Two layers. Outer 92% polyester / 8% elastane, 280 gsm. Inner microfleece polyester extra warm. 300 gsm

#### REMARKS

- \*Removable label.
- \*Water resistant.
- \*Windproof.