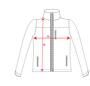

#### **DESCRIPTION**

- Softshell composed of 2 layers with sporty cut:

  1. Contrast central zip with chin guard and puller.

  2. Innner lining in contrasting microfleece fabric.

  3. Outside pocket on right chess with the size of the property of the property of the size of the property of the size of the property of the prope
- 4. Two side outer pockets with invisible zip.

- 5. Pocket on left sleeve.6. Elastic edging to tone on cuffs and hem7. Removable hood with micropolar lining to constrast.

## **COLORS**

|  | Adult |
|--|-------|
|  | WIDT  |
|  | HEIGH |

| Adults     | s    | М    | L    | XL   | XXL  |
|------------|------|------|------|------|------|
| WIDTH (A)  | 52cm | 55cm | 58cm | 62cm | 65cm |
| HEIGHT (B) | 69cm | 71cm | 73cm | 75cm | 77cm |