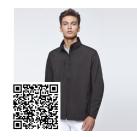

#### **DESCRIPTION**

- Softshell composed of 2 layers with sporty cut:

  1. Contrast central zip with chin guard and puller.

  2. Innner lining in contrasting microfleece fabric.

  3. Outside pocket on right chess with the size of the property of the property of the size of the property of the size of the property of the prope
- 4. Two side outer pockets with invisible zip.

- 5. Pocket on left sleeve.6. Elastic edging to tone on cuffs and hem7. Removable hood with micropolar lining to constrast.

#### COMPOSITION

Two layers. Outer 92% polyester / 8% elastane, 280 gsm. Inner microfleece polyester extra warm. 300 gsm