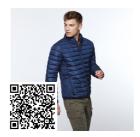

#### **DESCRIPTION**

- Softshell composed of 2 layers with sporty cut:

  1. Contrast central zip with chin guard and puller.

  2. Innner lining in contrasting microfleece fabric.

  3. Outside pocket on right chess with the size of the property of the property of the size of the property of the size of the property of the prope
- 4. Two side outer pockets with invisible zip.

- 5. Pocket on left sleeve.6. Elastic edging to tone on cuffs and hem7. Removable hood with micropolar lining to constrast.

#### COMPOSITION

Two layers. Outer 92% polyester / 8% elastane, 280 gsm. Inner microfleece polyester extra warm. 300 gsm

#### REMARKS

- \*Removable label.
- \*Water resistant.
- \*Windproof.