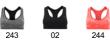

### DESCRIPTION

 $\label{eq:multisport technical women's top. Swimming style back and seamless. Medium fastening.$ 

#### COMPOSITION

60% nylon / 30% polyester / 10% elastane, 240 gsm. Black colour 02: 90% nylon / 10% elastane, 240 gsm.