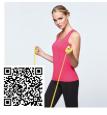

### DESCRIPTION

 $\label{eq:multisport technical women's top. Swimming style back and seamless. Medium fastening.$ 

#### COMPOSITION

60% nylon / 30% polyester / 10% elastane, 240 gsm. Black colour 02: 90% nylon / 10% elastane, 240 gsm.

### REMARKS

Easy-drying, breathable model. \*Technical fabric.

\*Breathable.