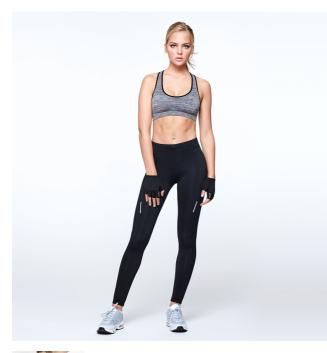

### DESCRIPTION

 $\label{eq:multisport technical women's top. Swimming style back and seamless. Medium fastening.$ 

#### COMPOSITION

60% nylon / 30% polyester / 10% elastane, 240 gsm. Black colour 02: 90% nylon / 10% elastane, 240 gsm.

### REMARKS

Easy-drying, breathable model. \*Technical fabric.

\*Breathable.