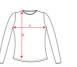

## SIZES

SCHEME

Adults: S · M · L · XL / Kids:

Adults

QUANTITIES

Box Pack 50 un. 5 un.

COLORS

| Adults                                                                                                                     | S    | м    | L    | XL   |
|----------------------------------------------------------------------------------------------------------------------------|------|------|------|------|
| WIDTH (A)                                                                                                                  | 29cm | 31cm | 33cm | 35cm |
| HEIGHT (B)                                                                                                                 | 26cm | 27cm | 28cm | 29cm |
| Massured from the edge 1 cm below the sleeves / Measured from the highest point of the shoulder to the end of the garment] |      |      |      |      |